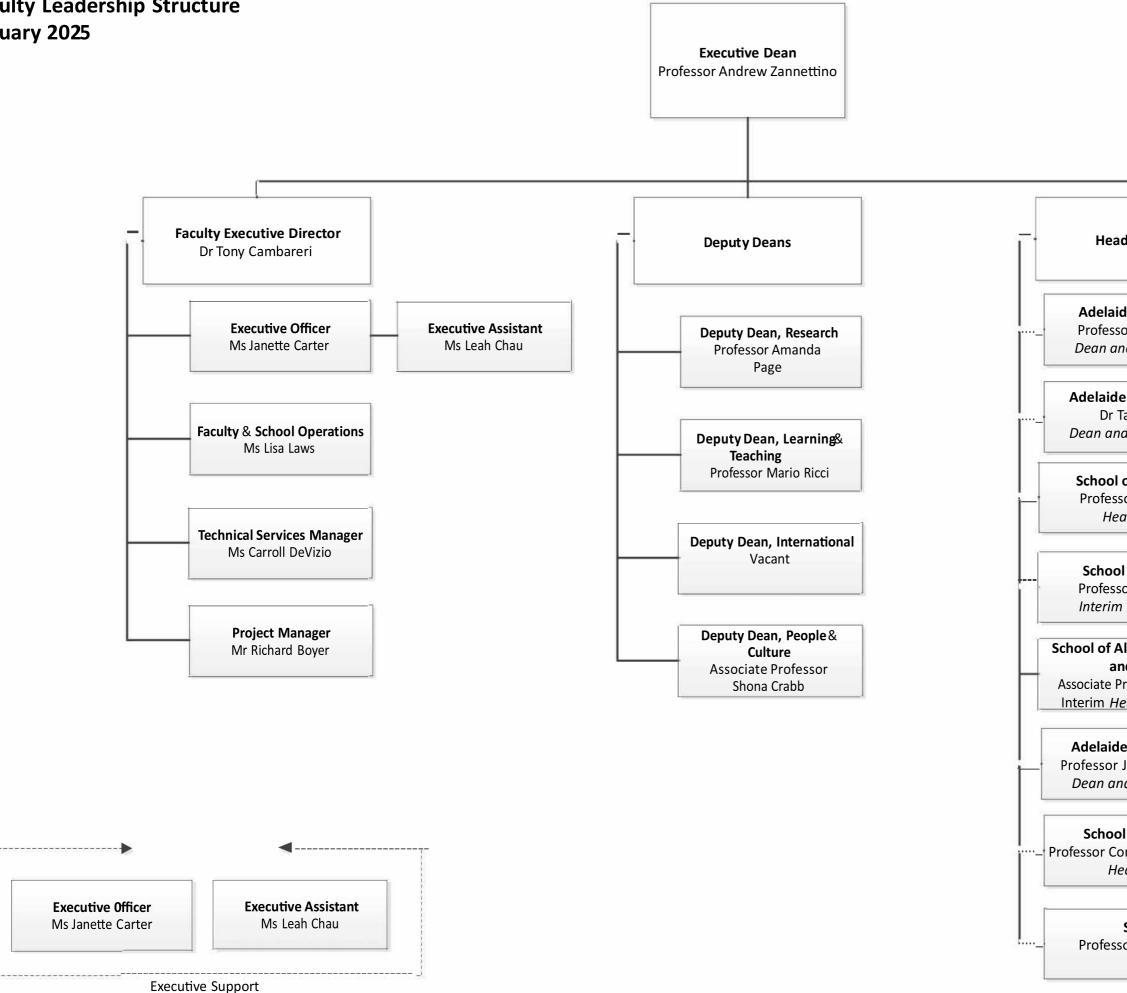

## Faculty of Health and Medical Sciences **Faculty Leadership Structure** January 2025

| ds of Schools                         |
|---------------------------------------|
| de Dental School                      |
| or Richard Logan                      |
| nd Head of School                     |
| e Nursing School                      |
| amara Page                            |
| d Head of School                      |
| of Public Health                      |
| or Tracy Merlin                       |
| ad of School                          |
|                                       |
| l of Psychology                       |
| or Peter Strelan<br>Head of School    |
|                                       |
| llied Health Science                  |
| nd Practice<br>rofessor Stacie Attril |
| ead of Allied Health                  |
|                                       |
| e Medical School                      |
| Josephine Thomas                      |
| d Head of School                      |
| l of Biomedicine                      |
| orinna Van Den Heuvel                 |
| ad of School                          |
|                                       |
| SAIGENCI                              |